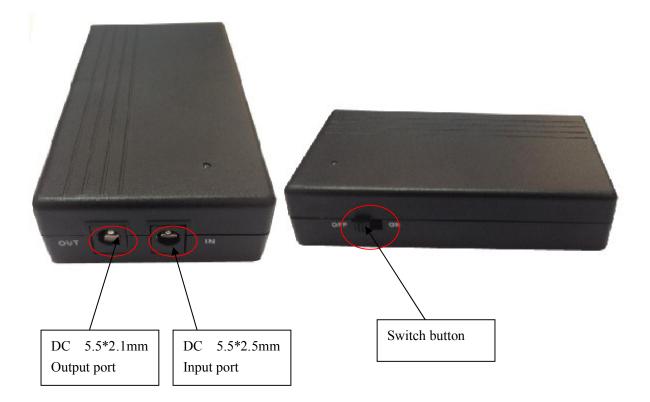

# Mini UPS 不间断电源 UPS-5V-2A



# Mini UPS Product Specification Sheet

Mini UPS 不间断电源

## **Mini UPS Description:**

Mini UPS uninterruptible power supply is a standby energy storage power supply. Used safe and environmental lithium cells, credible and stable PCB, trickle/constant-current/ constant-voltage lithium battery charging BMS, Created by high performance and efficiency DC-DC, boosting and switching circuit. This mini UPS with perfect over-charged, over-discharged, over-current and short-circuit protection.





#### **Mini UPS Application:**

Smart 5V mini ups widely use for fingerprint attendance machine, Fire safety system, security monitoring system, wireless camera, CCTV camera ,personal tre atment system,Door security system, personal data assistant, emergency lighting, Alarm system, personal communication systems, radio, digital cameras, camcorde rs, video camera,Bluetooth devices, CD players, MD players, portable DVD, MP 3 players, smart cards.

#### **Mini UPS Feature:**

- Rated Capacity: 4000mAh
- Input Voltage:  $5V \pm 5\%$
- Input Current: ≤3000mA
- Output Voltage:  $5V \pm 2\%$
- Output Current:  $\leq 2000 \text{mA}$
- Working Temperature: -20°C~85°C
- Net Weight: 150g
- Volume: 111\*60\*26mm

# **Function Diagram**



Remark: When the mini UPS switchover, there will have 3~6ms