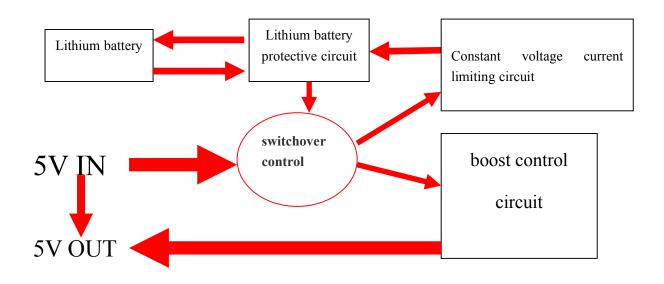

# **Function Diagram**

Remark: When the mini UPS switchover, there will have 3~6ms time for the voltage will drop and be less than 4.5V.