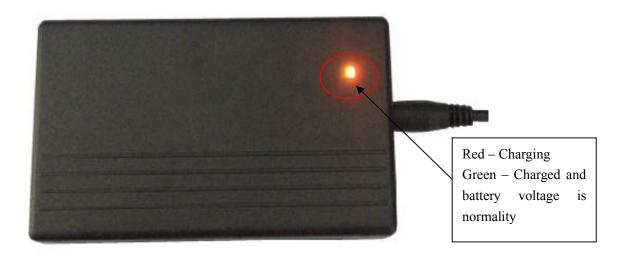

# Mini UPS 不间断电源 UPS-5V-2A



# Mini UPS Product Specification Sheet

Mini UPS 不间断电源

## **Mini UPS Description:**

Mini UPS uninterruptible power supply is a standby energy storage power supply. Used safe and environmental lithium cells, credible and stable PCB, trickle/constant-current/ constant-voltage lithium battery charging BMS, Created by high performance and efficiency DC-DC, boosting and switching circuit. This mini UPS with perfect over-charged, over-discharged, over-current and short-circuit protection.





#### **Mini UPS Application:**

Smart 5V mini ups widely use for fingerprint attendance machine, Fire safety system, security monitoring system, wireless camera, CCTV camera ,personal tre atment system,Door security system, personal data assistant, emergency lighting, Alarm system, personal communication systems, radio, digital cameras, camcorde rs, video camera,Bluetooth devices, CD players, MD players, portable DVD, MP 3 players, smart cards.

#### **Mini UPS Feature:**

- Rated Capacity: 4000mAh
- Input Voltage:  $5V \pm 5\%$
- Input Current: ≤3000mA
- Output Voltage:  $5V \pm 2\%$
- Output Current:  $\leq 2000 \text{mA}$
- Working Temperature: -20°C~85°C
- Net Weight: 150g
- Volume: 111\*60\*26mm

# **Function Diagram**



Remark: When the mini UPS switchover, there will have 3~6ms t