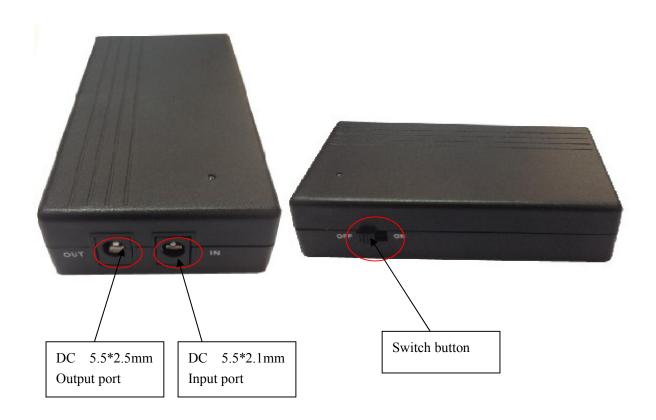

# Mini UPS 不间断电源

UPS-12V-2A



Mini UPS Product Specification Sheet

Mini UPS 不间断电源

# **Mini UPS Description:**

Mini UPS uninterruptible power supply is a standby energy storage power supply. Used safe and environmental lithium cells, credible and stable PCB, trickle/constant-current/ constant-voltage lithium battery charging BMS, Created by high performance and efficiency DC-DC, boosting and switching circuit. This mini UPS with perfect over-charged, over-discharged, over-current and short-circuit protection.





## **Mini UPS Application:**

Smart 12V mini ups widely use for fingerprint attendance machine, Fire safet y system, security monitoring system, wireless camera, CCTV camera ,personal t reatment system,Door security system, personal data assistant, emergency lightin g, Alarm system, personal communication systems, radio, digital cameras, camcor ders, video camera,Bluetooth devices, CD players, MD players, portable DVD, M P3 players, smart cards.

#### **Mini UPS Feature:**

• Rated Capacity: 2000mAh

• Input Voltage:  $12V \pm 10\%$ 

• Input Current:  $\leq 3000 \text{mA}$ 

• Output Voltage:  $12V \pm 5\%$ 

• Output Current:  $\leq 2000 \text{mA}$ 

• Working Temperature: −20°C~85°C

• Net Weight: 193g

• Volume: 111\*60\*26mm

# **Function Diagram**



Remark: When the mini UPS swi