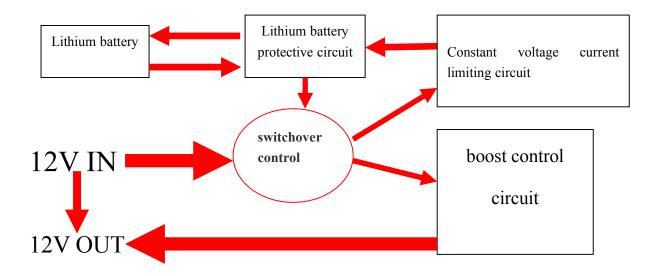

# **Function Diagram**

Remark: When the mini UPS switchover, there will have 10~15ms time for the voltage will drop and be less than 11V.