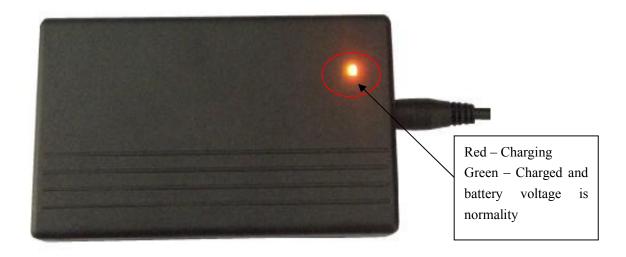

# Mini UPS 不间断电源

UPS-12V-2A



Mini UPS Product Specification Sheet

Mini UPS 不间断电源

# **Mini UPS Description:**

Mini UPS uninterruptible power supply is a standby energy storage power supply. Used safe and environmental lithium cells, credible and stable PCB, trickle/constant-current/ constant-voltage lithium battery charging BMS, Created by high performance and efficiency DC-DC, boosting and switching circuit. This mini UPS with perfect over-charged, over-discharged, over-current and short-circuit protection.





## **Mini UPS Application:**

Smart 12V mini ups widely use for fingerprint attendance machine, Fire safet y system, security monitoring system, wireless camera, CCTV camera ,personal t reatment system,Door security system, personal data assistant, emergency lightin g, Alarm system, personal communication systems, radio, digital cameras, camcor ders, video camera,Bluetooth devices, CD players, MD players, portable DVD, M P3 players, smart cards.

#### **Mini UPS Feature:**

• Rated Capacity: 2000mAh

• Input Voltage:  $12V \pm 10\%$ 

• Input Current:  $\leq 3000 \text{mA}$ 

• Output Voltage:  $12V \pm 5\%$ 

• Output Current:  $\leq 2000 \text{mA}$ 

• Working Temperature: −20°C~85°C

• Net Weight: 193g

• Volume: 111\*60\*26mm

# **Function Diagram**



Remark: When the mini UPS switc