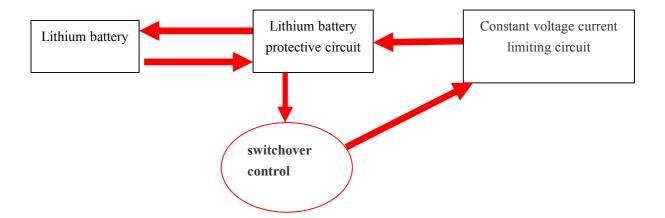

scharged, over-current and short-circuit protection.





## **Mini UPS Application:**

Smart 9V mini ups widely use for fingerprint attendance machine, Fire safety system, security monitoring system, wireless camera, CCTV camera ,personal tre atment system,Door security system, personal data assistant, emergency lighting, Alarm system, personal communication systems, radio, digital cameras, camcorde rs, video camera,Bluetooth devices, CD players, MD players, portable DVD, MP 3 players, smart cards.

#### **Mini UPS Feature:**

• Rated Capacity: 14.8wh

• Input Voltage:  $9V \pm 5\%$ 

• Input Current:  $\leq 1000 \text{mA}$ 

• Output Voltage:  $9V \pm 5\%$ 

● Output Current: ≤1000mA

• Working Temperature: -20°C~65°C

• Net Weight: 153g

• Volume: 111\*60\*26mm

# **Function Diagram**



#### **Electrical characteristics:**

| No. | Item                                | Technical<br>Requirements | Unit | Remark                        |
|-----|-------------------------------------|---------------------------|------|-------------------------------|
| 1   | Rated input voltage                 | 9±5%                      | V    |                               |
| 2   | Input voltage                       | 9±5%                      | V    |                               |
| 3   | Charging current                    | 300                       | mA   |                               |
| 4   | Transfer efficiency                 | ≥85%                      |      |                               |
| 5   | Max output current                  | ≤1                        | A    |