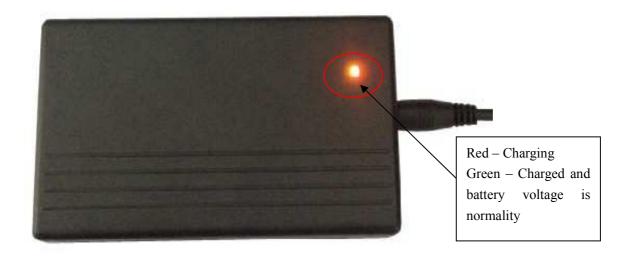

# Mini UPS 不间断电源

UPS-9V-1A



Mini UPS Product Specification Sheet

Mini UPS 不间断电源

# **Mini UPS Description:**

Mini UPS uninterruptible power supply is a standby energy storage power supply. Used safe and environmental lithium cells, credible and stable PCB, trickle/constant-current/ constant-voltage lithium battery charging BMS, Created by high performance and efficiency DC-DC, boosting and switching circuit. This mini UPS with perfect over-charged, over-discharged, over-current and short-circuit protection.





## **Mini UPS Application:**

Smart 9V mini ups widely use for fingerprint attendance machine, Fire safety system, security monitoring system, wireless camera, CCTV camera ,personal tre atment system,Door security system, personal data assistant, emergency lighting, Alarm system, personal communication systems, radio, digital cameras, camcorde rs, video camera,Bluetooth devices, CD players, MD players, portable DVD, MP 3 players, smart cards.

#### **Mini UPS Feature:**

• Rated Capacity: 14.8wh

• Input Voltage:  $9V \pm 5\%$ 

• Input Current:  $\leq 1000 \text{mA}$ 

• Output Voltage:  $9V \pm 5\%$ 

● Output Current: ≤1000mA

• Working Temperature: -20°C~65°C

• Net Weight: 153g

• Volume: 111\*60\*26mm

# **Function Diagram**



#### **Electrical characteristics:**

| No. | Item