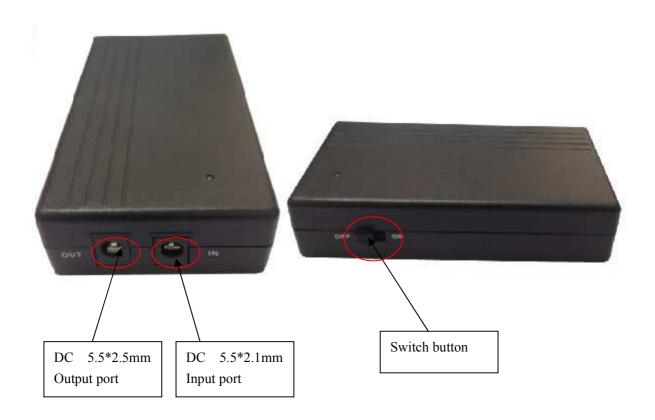

# Mini UPS 不间断电源

UPS-9V-1A



Mini UPS Product Specification Sheet

Mini UPS 不间断电源

# **Mini UPS Description:**

Mini UPS uninterruptible power supply is a standby energy storage power supply. Used safe and environmental lithium cells, credible and stable PCB, trickle/constant-current/ constant-voltage lithium battery charging BMS, Created by high performance and efficiency DC-DC, boosting and switching circuit. This mini UPS with perfect over-charged, over-discharged, over-current and short-circuit protection.





## **Mini UPS Application:**

Smart 9V mini ups widely use for fingerprint attendance machine, Fire safety system, security monitoring system, wireless camera, CCTV camera ,personal tre atment system,Door security system, personal data assistant, emergency lighting, Alarm system, personal communication systems, radio, digital cameras, camcorde rs, video camera,Bluetooth devices, CD players, MD players, portable DVD, MP 3 players, smart cards.

#### **Mini UPS Feature:**

• Rated Capacity: 14.8wh

• Input Voltage:  $9V \pm 5\%$ 

• Input Current:  $\leq 1000 \text{mA}$ 

• Output Voltage:  $9V \pm 5\%$ 

● Output Current: ≤1000mA

• Working Temperature: -20°C~65°C

• Net Weight: 153g

• Volume: 111\*60\*26mm

# **Function Diagram**



#### **Electrical characteristics:**

| No. | Item